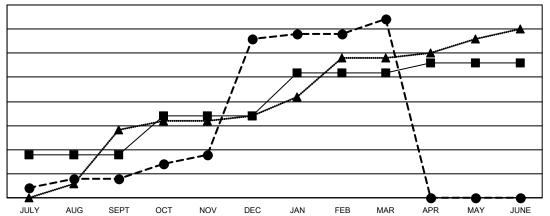

## GOALS AND ACTUAL NEW CLUBS CUMULATIVE

- CURRENT YEAR GOALS FOR NEW CLUBS

- CURRENT YEAR ACTUAL NEW CLUBS

▲ - LAST YEAR ACTUAL NEW CLUBS