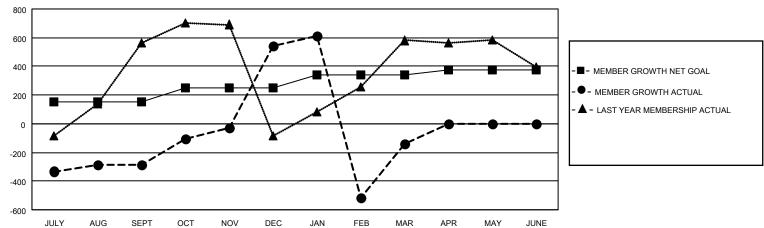

## GOALS AND ACTUAL MEMBERS CUMULATIVE

| DROPPED CLUBS: 54                                          |       | 254 CLUBS OF 490 ADDED 1 OR MORE<br>NEW MEMBERS | GENDER DISTRIBUTION  MALE 7,792 (51.25%) |                |       |
|------------------------------------------------------------|-------|-------------------------------------------------|------------------------------------------|----------------|-------|
| DROPPED MEMBERS                                            |       |                                                 | FEMALE                                   | 7,411 (48.75%) |       |
| DECEASED                                                   | 80    | CLICK HERE FOR CUMULATIVE                       | TOTAL FAMILY UNIT MEMBERS                |                | 5,855 |
| CLUB CANCELLED         1,121           OTHER         1,513 |       | MEMBERSHIP DATA                                 |                                          |                | 0.000 |
|                                                            |       |                                                 | FAMILY MEMBERS PAYING HALF DUES          |                | 3,638 |
| TOTAL                                                      | 2,714 |                                                 | 000                                      |                |       |